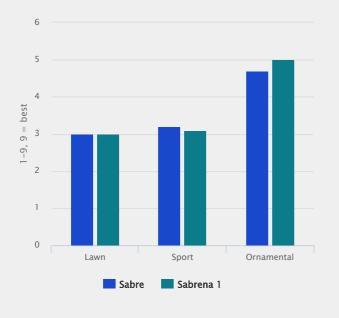

High shade tolerance
- Good frost tolerance
- Erect growth and fast establishment



# 4salt

#### Master in shady conditions

Poa trivialis is mainly used in conditions where light is insufficient due to shade or in the winter months. SABRENA 1 performs very well in such conditions.

#### Darker green colour

SABRENA 1 renews the small group of available varieties by being darker green and even finer and more dense.

#### Recommandations

It is common to incorporate from 10-15% (weight) into mixtures used for shaded green areas and 10-30% for overseeding on golf courses or winter football pitches.

## Technical Specifications

- Rough stalked meadow grass
- For Shady Conditions + Overseeding
- Listed/recommended in EU BY FR RU TR UA UK



## Index of use

Source: Bulletin Gazon (France)



## Density, fineness and colour

Source: Bulletin Gazon (France)