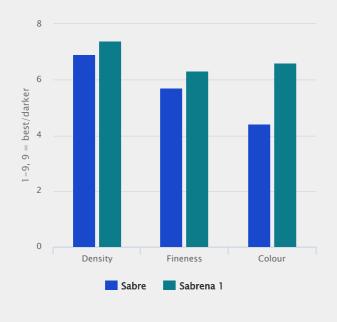

establishment



# 4salt

#### Master in shady conditions

Poa trivialis is mainly used in conditions where light is insufficient due to shade or in the winter months. SABRENA 1 performs very well in such conditions.

#### Darker green colour

SABRENA 1 renews the small group of available varieties by being darker green and even finer and more dense.

#### Recommandations

It is common to incorporate from 10-15% (weight) into mixtures used for shaded green areas and 10-30% for overseeding on golf courses or winter football pitches.

## Technical Specifications

- Rough stalked meadow grass
- For Shady Conditions + Overseeding
- Listed/recommended in EU BY FR RU TR UA UK



## Index of use

Source: Bulletin Gazon (France)



## Density, fineness and colour

Source: Bulletin Gazon (France)